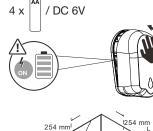

124109334, 124109347 1100 ml = 1100 x // 1 ml 124109335, 124109344 1200 ml = 1200 x // 1 ml / DC 6V