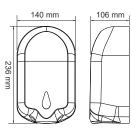

## Bezdotykový dávkovač dezinfekce/tekutého mýdla 124109334, 124109347, 124109335, 124109344

Bezdotykový dávkovač dezinfekcie/tekutého mydla | Automatic disinfectant/ liquid soap dispenser | Automatischer Dezifection/Flüssigselfe spender mit Sensor | Автоматический дозат дезинфицирующего средства/ жидкого мыла

## Bezdotykový dávkovač dezinfekce/tekutého mýdla 124109334, 124109347, 124109335, 124109344

Bezdotykový dávkovač dezinfekcie/tekutého mydla | Automatic disinfectant/ liquid soap dispenser | Automatischer Dezifection/Flüssigseife spender mit Sensor | Автоматический дозг дезинфицирующего средства/жидкого мыла