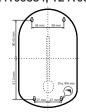

124109334, 124109347 1100 ml = 1100 x // 1 ml 124109335, 124109344 1200 ml = 1200 x // 1 ml / DC 6V