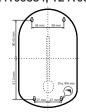

## Bezdotykový dávkovač dezinfekce/tekutého mýdla 124109334, 124109347, 124109335, 124109344

Bezdotykový dávkovač dezinfekcie/tekutého mydla | Automatic disinfectant/ liquid soap dispenser | Automatischer Dezifection/Flüssigselfe spender mit Sensor | Автоматический дозат дезинфицирующего средства/ жидкого мыла

## Bezdotykový dávkovač dezinfekce/tekutého mýdla 124109334, 124109347, 124109335, 124109344

Bezdotykový dávkovač dezinfekcie/tekutého mydla | Automatic disinfectant/ liquid soap dispenser | Automatischer Dezifection/Flüssigseife spender mit Sensor | Автоматический дозг дезинфицирующего средства/жидкого мыла