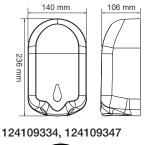

## Bezdotykový dávkovač dezinfekce/tekutého mýdla 124109334, 124109347, 124109335, 124109344

Bezdotykový dávkovač dezinfekcie/tekutého mydla | Automatic disinfectant/ liquid soap dispenser | Automatischer Dezifection/Flüssigselfe spender mit Sensor | Автоматический дозат дезинфицирующего средства/ жидкого мыла

## Bezdotykový dávkovač dezinfekce/tekutého mýdla 124109334, 124109347, 124109335, 124109344

Bezdotykový dávkovač dezinfekcie/tekutého mydla | Automatic disinfectant/ liquid soap dispenser | Automatischer Dezifection/Flüssigseife spender mit Sensor | Автоматический дозг дезинфицирующего средства/жидкого мыла