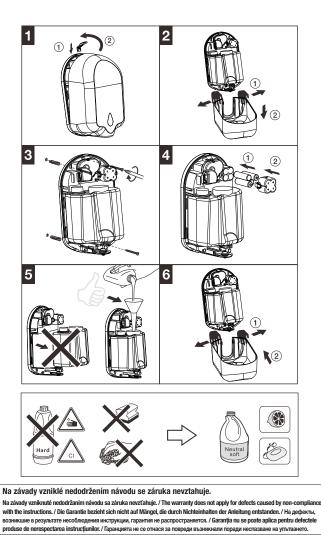

### Na závady vzniklé nedodržením návodu se záruka nevztahuje.

Na závady vzniknuté nedodržaním návodu sa záruka nevzťahuje. / The warranty does not apply for defects caused by non-compliance with the instructions. / Die Garantie bezieht sich nicht auf Mängel, die durch Nichteinhalten der Anleitung entstanden. / На дефекты возникшие в результате несоблюдения инструкции, гарантия не распространяется. / Garantia nu se poate aplica pentru defecte produse de nerespectarea instructiunilor. / Гаранцията не се отнася за повреди възчикнали поради неспазване на упътването.