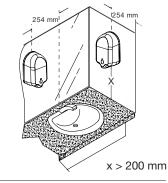

## Bezdotykový dávkovač dezinfekce/tekutého mýdla 124109334, 124109347, 124109335, 124109344

Bezdotykový dávkovač dezinfekcie/tekutého mydla | Automatic disinfectant/ liquid soap dispenser | Automatischer Dezifection/Flüssigselfe spender mit Sensor | Автоматический дозат дезинфицирующего средства/ жидкого мыла

## Bezdotykový dávkovač dezinfekce/tekutého mýdla 124109334, 124109347, 124109335, 124109344

Bezdotykový dávkovač dezinfekcie/tekutého mydla | Automatic disinfectant/ liquid soap dispenser | Automatischer Dezifection/Flüssigseife spender mit Sensor | Автоматический дозг дезинфицирующего средства/жидкого мыла