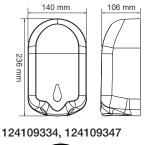

## Bezdotykový dávkovač dezinfekce/tekutého mýdla 124109334, 124109347, 124109335, 124109344

Bezdotykový dávkovač dezinfekcie/tekutého mydla | Automatic disinfectant/ liquid soap dispenser | Automatischer Dezifection/Flüssigselfe spender mit Sensor | Автоматический дозат дезинфицирующего средства/ жидкого мыла

124109334, 124109347 1100 ml = 1100 x // 1 ml 124109335, 124109344 1200 ml = 1200 x // 1 ml / DC 6V