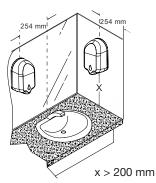

## Bezdotykový dávkovač dezinfekce/tekutého mýdla 124109334, 124109347, 124109335, 124109344

Bezdotykový dávkovač dezinfekcie/tekutého mydla | Automatic disinfectant/ liquid soap dispenser | Automatischer Dezifection/Flüssigselfe spender mit Sensor | Автоматический дозат дезинфицирующего средства/ жидкого мыла

## Bezdotykový dávkovač dezinfekce/tekutého mýdla 124109334, 124109347, 124109335, 124109344

Bezdotykový dávkovač dezinfekcie/tekutého mydla | Automatic disinfectant/ liquid soap dispenser | Automatischer Dezifection/Flüssigseife spender mit Sensor | Автоматический дозг дезинфицирующего средства/жидкого мыла