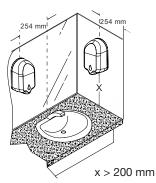

## Bezdotykový dávkovač dezinfekce/tekutého mýdla 124109334, 124109347, 124109335, 124109344

Bezdotykový dávkovač dezinfekcie/tekutého mydla | Automatic disinfectant/ liquid soap dispenser | Automatischer Dezifection/Flüssigselfe spender mit Sensor | Автоматический дозат дезинфицирующего средства/ жидкого мыла

124109334, 124109347 1100 ml = 1100 x // 1 ml 124109335, 124109344 1200 ml = 1200 x // 1 ml / DC 6V