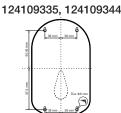

## Bezdotykový dávkovač dezinfekce/tekutého mýdla 124109334, 124109347, 124109335, 124109344

Bezdotykový dávkovač dezinfekcie/tekutého mydla | Automatic disinfectant/ liquid soap dispenser | Automatischer Dezifection/Flüssigselfe spender mit Sensor | Автоматический дозат дезинфицирующего средства/ жидкого мыла

## Bezdotykový dávkovač dezinfekce/tekutého mýdla 124109334, 124109347, 124109335, 124109344

Bezdotykový dávkovač dezinfekcie/tekutého mydla | Automatic disinfectant/ liquid soap dispenser | Automatischer Dezifection/Flüssigseife spender mit Sensor | Автоматический дозг дезинфицирующего средства/жидкого мыла