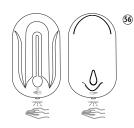

## Bezdotykový dávkovač dezinfekce/tekutého mýdla 124109334, 124109347, 124109335, 124109344

Bezdotykový dávkovač dezinfekcie/tekutého mydla | Automatic disinfectant/ liquid soap dispenser | Automatischer Dezifection/Flüssigselfe spender mit Sensor | Автоматический дозат дезинфицирующего средства/ жидкого мыла

## Bezdotykový dávkovač dezinfekce/tekutého mýdla 124109334, 124109347, 124109335, 124109344

Bezdotykový dávkovač dezinfekcie/tekutého mydla | Automatic disinfectant/ liquid soap dispenser | Automatischer Dezifection/Flüssigseife spender mit Sensor | Автоматический дозг дезинфицирующего средства/жидкого мыла