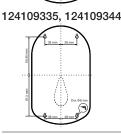

## Bezdotykový dávkovač dezinfekce/tekutého mýdla 124109334, 124109347, 124109335, 124109344

Bezdotykový dávkovač dezinfekcie/tekutého mydla | Automatic disinfectant/ liquid soap dispenser | Automatischer Dezifection/Flüssigselfe spender mit Sensor | Автоматический дозат дезинфицирующего средства/ жидкого мыла

## Bezdotykový dávkovač dezinfekce/tekutého mýdla 124109334, 124109347, 124109335, 124109344

Bezdotykový dávkovač dezinfekcie/tekutého mydla | Automatic disinfectant/ liquid soap dispenser | Automatischer Dezifection/Flüssigseife spender mit Sensor | Автоматический дозг дезинфицирующего средства/жидкого мыла