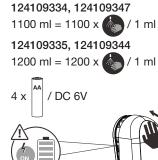

124109334, 124109347 1100 ml = 1100 x // 1 ml 124109335, 124109344 1200 ml = 1200 x // 1 ml / DC 6V