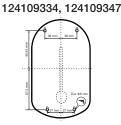

## Bezdotykový dávkovač dezinfekce/tekutého mýdla 124109334, 124109347, 124109335, 124109344

Bezdotykový dávkovač dezinfekcie/tekutého mydla | Automatic disinfectant/ liquid soap dispenser | Automatischer Dezifection/Flüssigselfe spender mit Sensor | Автоматический дозат дезинфицирующего средства/ жидкого мыла

## Bezdotykový dávkovač dezinfekce/tekutého mýdla 124109334, 124109347, 124109335, 124109344

Bezdotykový dávkovač dezinfekcie/tekutého mydla | Automatic disinfectant/ liquid soap dispenser | Automatischer Dezifection/Flüssigseife spender mit Sensor | Автоматический дозг дезинфицирующего средства/жидкого мыла