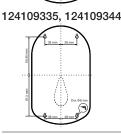

## Bezdotykový dávkovač dezinfekce/tekutého mýdla 124109334, 124109347, 124109335, 124109344

Bezdotykový dávkovač dezinfekcie/tekutého mydla | Automatic disinfectant/ liquid soap dispenser | Automatischer Dezifection/Flüssigselfe spender mit Sensor | Автоматический дозат дезинфицирующего средства/ жидкого мыла

## Bezdotykový dávkovač dezinfekce/tekutého mýdla 124109334, 124109347, 124109335, 124109344

Bezdotykový dávkovač dezinfekcie/tekutého mydla | Automatic disinfectant/ liquid soap dispenser | Automatischer Dezifection/Flüssigseife spender mit Sensor | Автоматический дозг дезинфицирующего средства/жидкого мыла

124109334, 124109347 1100 ml = 1100 x // 1 ml 124109335, 124109344 1200 ml = 1200 x // 1 ml / DC 6V