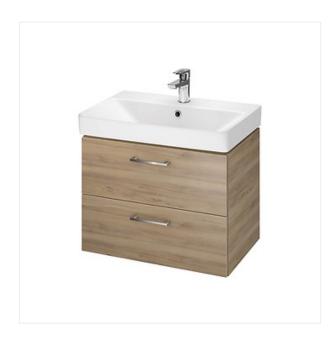

## SET B280 LARA MILLE SLIM 60 WALNUT DSM (CABINET + WASHBASIN)

**COLLECTION MILLE, LARA** 

PRODUCT CODE:

S801-319-DSM

## **Product description**

Set includes a hanging LARA WALNUT 60 under-washbasin cabinet with a MILLE SLIM 60 washbasin. Front and cabinet body made of 16 mm chipboard in the décor. The cabinet has two capacious drawers with a quiet house and chromed handles. Furniture for self-assembly.

## **Technical data**

Adjustable suspension mechanism Yes

Assembly method For self assembly

Body material Chipboard 16mm, two-sides laminate, walnut

Cabinet functionality

Colour

Gross weight

Lighting included

Drawer

Walnut

32,6 kg

No

Material Chipboard

Material fronts Chipboard 16mm, two-sides laminate, walnut

Metal siphon protectionNoNet weight31,5 kgOpening systemSoft closeType of cabinetHangingWarranty2