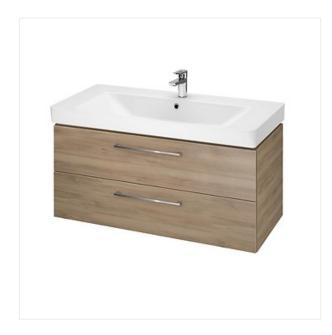

## SET B308 LARA MILLE 100 WALNUT DSM (CABINET + WASHBASIN)

**COLLECTION MILLE, LARA** 

PRODUCT CODE

S801-331-DSM

## **Product description**

Set includes a hanging LARA WALNUT 100 under-washbasin cabinet with a MILLE SLIM 100 washbasin. Front and cabinet body made of 16 mm chipboard in the décor. The cabinet has two capacious drawers with a quiet house and chromed handles. Furniture for self-assembly.

## **Technical data**

Adjustable suspension mechanism Yes

Assembly method For self assembly

Body material Chipboard 16mm, two-sides laminate, walnut

Cabinet functionality

Colour

Gross weight

Lighting included

Drawer

Walnut

48,6 kg

No

Material Chipboard

Material fronts Chipboard 16mm, two-sides laminate, walnut

Metal siphon protection

No

Net weight

Opening system

Type of cabinet

Warranty

No

47 kg

Soft close

Hanging