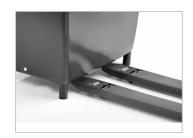

#### Characteristics Options

Colour: basalt grey 4 feet, galvanised bars Nestable, stackable with lid

For temperatures ranging from -30 °C to +40 °C, briefly up to +90 °C

Accessible with forklift and lift truck