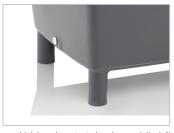

#### Characteristics Options

Colour: basalt grey 4 feet, galvanised bars Nestable, stackable with lid

For temperatures ranging from -30 °C to +40 °C, briefly up to +90 °C

Accessible with forklift and lift truck