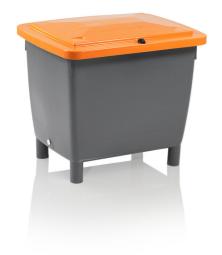

# Universal container / Grit bin

#### Characteristics Options

Colour: basalt grey 4 feet, galvanised bars Nestable, stackable with lid

For temperatures ranging from -30 °C to +40 °C, briefly up to +90 °C

Accessible with forklift and lift truck