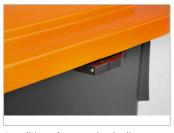

Overhanging lid edge to prevent water ingress

Turn lock or locking device (Padlock in addition to locking device possible)