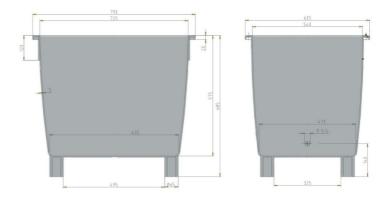

### Art. no. 81025850

| Technical data                     |                                   |                  |
|------------------------------------|-----------------------------------|------------------|
| External Dimensions L x W x H (mm) | 790 x 605 x 685 / with lid 775 mm |                  |
| Internal Dimensions L x W x H (mm) | 725 × 540 × 575                   |                  |
| Weight (kg)                        | 13.5                              |                  |
| Volume (I)                         | 210                               |                  |
| Material                           | PE                                |                  |
| Load capacity (kg)                 | Holding Capacity 210 kg           | Extra Load 270   |
| Stacking height (mm)               | When nested                       | When stacked 660 |