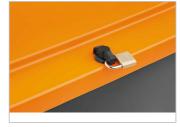

Overhanging lid edge to prevent water ingress

Turn lock or locking device (Padlock in addition to locking device possible)